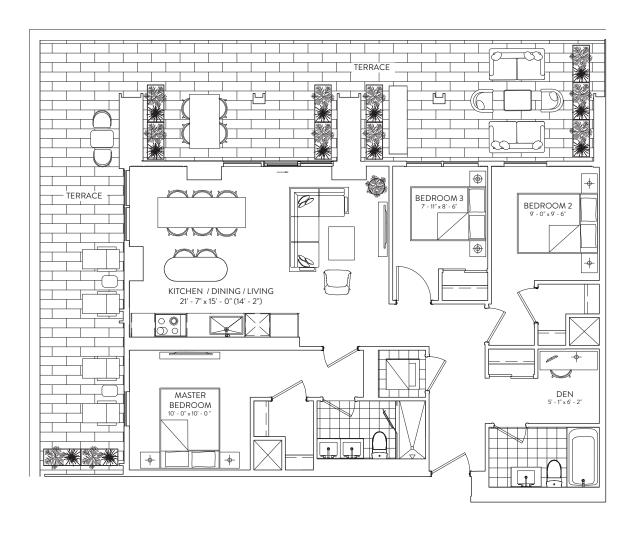

## 3B+D 1110

INTERIOR: 1110 SF | EXTERIOR: 614 SF

3 BEDROOM + DEN | 2 BATHROOM

This plan is not to scale and is subject to architectural review and revision. The number of units per level and the number of floors may be reduced or increased at the vendor's sole discretion without notice. The purchaser acknowledges that the actual unit purchased may be a reverse leyout to the plan shown. All materials, specifications, details and dimensions, if any, are approximate and subject to change without notice in order to comply with building site conditions and municipal, recursly, weder and/or architectural requirements. Actual living areas may vary from floor area stated. Floor areas have been measured and may vary in accordance with Bulletin 422 published by the Tarion Warranty Carporation. Bulkheads are not shown on the plan and may be located in areas of the Unit as required to provide ventice of a provide ventice. Balconies, Terraces and Patos, if any, are exclusive use common elements shown for display groups only and location and size are subject to change without notice. Window because and yet only any window notice. The length, with and directional position of the flooring are for illustration proposes only and may vary without notice. The length, with and directional position of the flooring are for illustration proposes only and may vary without notice. Window because the contraction of the flooring are for illustration proposes only and may vary without notice. Window because the contraction of the flooring are for illustration proposes only and may vary without notice. Window because the contraction of the flooring are for illustration proposes only and may vary without notice. Window because the contraction of the flooring are for illustration and the contraction of the flooring are for illustration and the contraction of the flooring are for illustration and the contraction of the flooring are for illustration and the contraction of the flooring are for illustration and the contraction of the flooring are for illustration and the contraction of the flooring are for illustration and